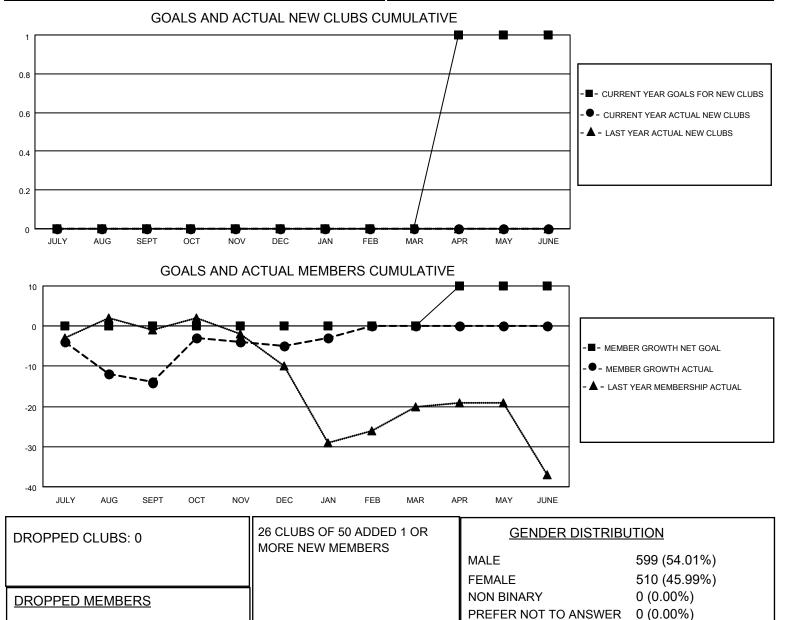

## LOCATION NEWFOUNDLAND-LABRADOR

DECEASED

OTHER TOTAL

MBR0181

CLUB CANCELLED

District N 4

Results as of: 1/31/2023

| Clubs                 |               |           |               | Members               |                        |                         |                                                    |
|-----------------------|---------------|-----------|---------------|-----------------------|------------------------|-------------------------|----------------------------------------------------|
| RESULTS FOR 2022-2023 |               |           |               | RESULTS FOR 2022-2023 |                        |                         |                                                    |
| QUARTER               | NEW CLUB GOAL | NEW CLUBS | DROPPED CLUBS | QUARTER               | BER GROWTH NET<br>GOAL | MEMBER GROWTH<br>ACTUAL | DROPPED<br>MEMBERS ACTUAL<br>(including transfers) |
| JULY/AUG/SEPT         | 0             | 0         | 0             | JULY/AUG/SEPT         | 0                      | 7                       | 16                                                 |
| OCT/NOV/DEC           | 0             | 0         | 0             | OCT/NOV/DEC           | 0                      | 38                      | 27                                                 |
| JAN/FEB/MAR           | 0             | 0         | 0             | JAN/FEB/MAR           | 0                      | 17                      | 15                                                 |
| APR/MAY/JUNE          | 1             | 0         | 0             | APR/MAY/JUNE          | 10                     | 0                       | 0                                                  |